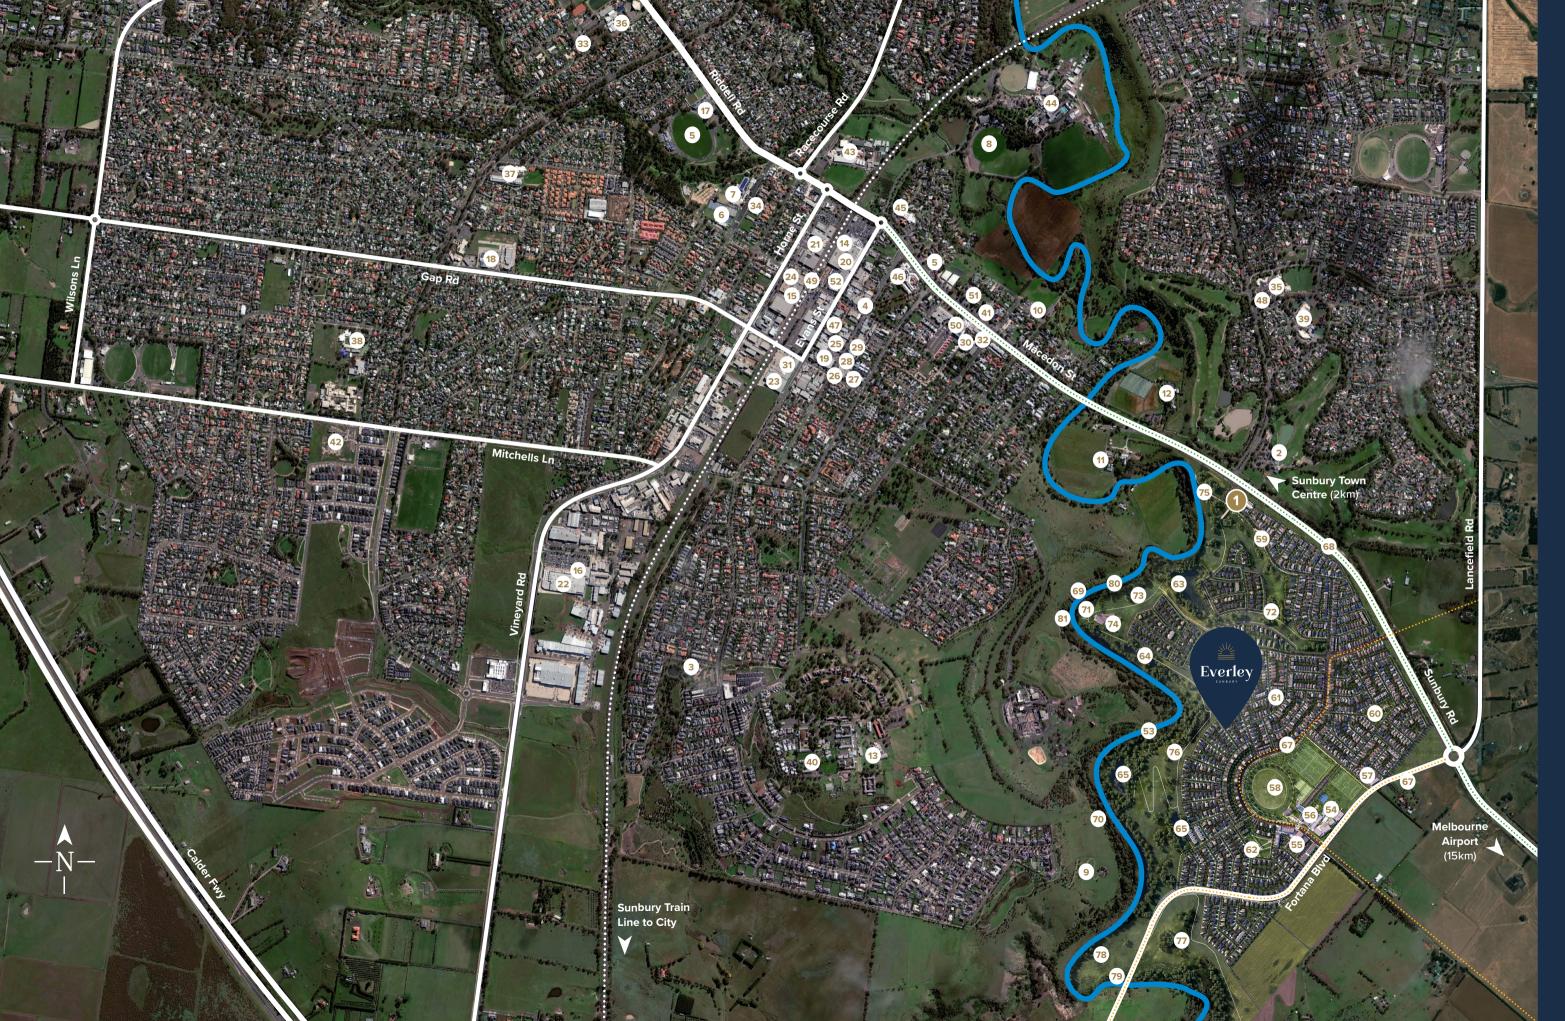

## Location Plan

- 1 Everley Sales Office
- Goonawarra Public Golf Course
- Galaxy Land Jacksons Park
- 4 Village Green Fountain and Market
- Clarke Oval
- Sunbury Tennis Club
- 7 Sunbury Aquatic and Leisure Centre
- 8 Lakeside Stadium
- 9 Holden Flora Reserve
- The Nook
- 11 Craiglee Vineyard
- Goona Warra Vineyard
- Boilerhouse Theatre
- Sunbury Square Shopping Centre
- Reading Cinemas
- McDougall Playhouse Cafe
- Club Sunbury
- Aldi Sunbury
- Supa IGA
- 20 Coles Supermarket
- Woolworths Supermarket
- Bunnings Sunbury
- 23 Target
- Big W
- Augustus Gelatery
- The Spotted Owl
- 27 District 3429 Vietnamese Restaurant
- 28 Happy Olive Tree Organic Cafe & Shop
- 29 Vics Food and Wine
- Cellardoor Wine Bar
- 31 Okami Japanese Restaurant
- 32 Ball Court Hotel
- Stewarts Lane Kindergarten
- Goodstart Childcare
- Sunningdale Avenue Childrens' Centre
- Stewarts Lane Kindergarten
- Sunbury West Primary
- Sunbury Heights Primary
- Goonawarra Primary
- Sunbury Primary
- Our Lady of Mount Carmel Primary School
- Sunbury Downs Secondary School
- 43 Sunbury College
- 44 Salesian College

- Sunbury Day Hospital
- Sunbury Medical Centre 47 Evans St Medical Centre
- 48 Goonawarra Medical Centre and Day Hospital
- Sunbury Station
- Sunbury Library
- Sunbury Police Station
- Australia Post
- Jacksons Creek
- Future Primary School
- Future Local Town Centre
- Future Community Centre
- Future Childcare Centre
- Future Recreation Reserve
- Stage 1 Local Park with Scenic Lookout
- Stage 2 Local Park
- Stage 8 Local Park
- Future Local Park
- Future Wetlands
- Future Wetlands Future Wetlands
- Future Wetlands
- Future Bus Route ••••••
- Existing Bus Route ••••••
- Future Footbridge
- Future Footbridge
- Waterfall and Swimming Hole
- Existing Trees/Future Local Park
- 73 Future Parkland with Creek Frontage
- Potential Cafe
- Future Scenic Lookout
- Future Scenic Lookout 77 Future Scenic Lookout
- Conservation Parkland
- Future Traffic Bridge (link to Vineyard Rd & Calder Fwy)
- 80 Historic Weir
- 81 Historic Mill Ruins